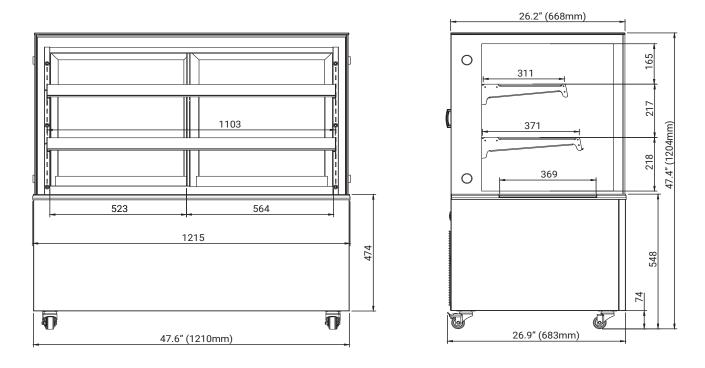

# REFRIGERATION

| TECHNICAL SPECIFICATION    |                                                                            |
|----------------------------|----------------------------------------------------------------------------|
| Features                   | 48" Square Edge Refrigerated Floor<br>Display Case with 13 cu.ft. Capacity |
| Item:                      | 39540                                                                      |
| Model:                     | RS-CN-0370-S                                                               |
| Electrical:                | 110V / 60Hz / 1Ph                                                          |
| Capacity:                  | 370L / 13 cu.ft.                                                           |
| Power Input:               | 0.6 HP/ 450W                                                               |
| Top Rack Size              | 43.5" x 14"/ 110.5 x 35.6 cm                                               |
| Bottom Rack Size           | 43.5" x 16"/ 110.5 x 40.6 cm                                               |
| Temperature Range:         | 2° ~ 8°C / 35.6° ~ 46.4°F                                                  |
| Refrigerant:               | R290                                                                       |
| Dimensions (WDH)           | 47.6" x 26.9" x 47.4"/ 120.1 x 68.3 x 120.4cm                              |
| Packaging Dimensions (WDH) | 53" x 31" x 57"/ 134.6 x 79.5 x 131 cm                                     |
| Weight:                    | 163.5 kg/ 360.5 lbs.                                                       |
| Packaging Weight           | 191 kg/ 422 lbs                                                            |

### **TECHNICAL DRAWING**

OMCAN