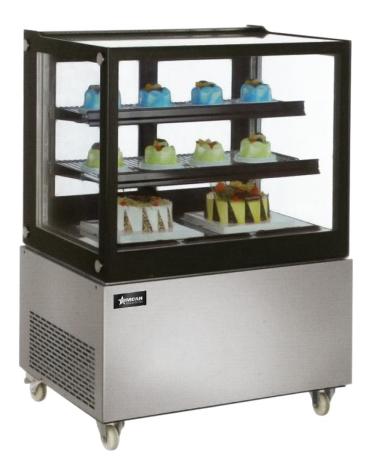

# 48" Square Edge Refrigerated Floor Display Case ITEM: 39540

MODFI: **RS-CN-0370-S** 

# Elevate your shop with Omcan's Curved Edge Refrigerated Floor Display Casedesigned to keep your treats fresh, visible, and irresistible.

Its sleek design features bright LED lighting, adjustable shelves, and crystal-clear glass for full visibility from every angle.

# **FEATURES:**

- Brilliant internal LED illumination under each sleeve
- Digital temperature controller and display
- Ventilated cooling system
- Adjustable chrome plated shelves
- 4 sides with 3 layer glass
- 4 Castors with 2 brakes
- Automatic defrost
- **Double Glass**